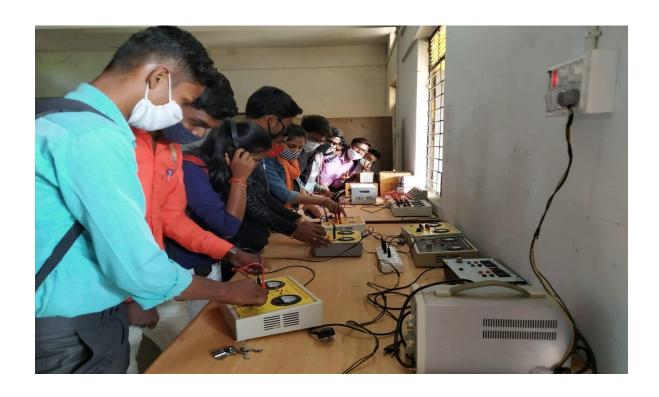

## **Physics lab**

## List of Equipments in the physics lab -

- 1. Field effect transistor
- 2. Tunnel diode
- 3. Light emitting diode
- 4. Transistor characteristics
- 5. PN diode
- 6. Zenger diode
- 7. Inertia table
- 8. Anderson bridge
- 9. Schering bridge
- 10. Bar pendulum
- 11. Magnetometers
- 12. Vibration meter
- 13. Maxwell needle
- 14. jigger's apparatus
- 15. Barton's appraises
- 16. bending of beam
- 17. Spechometer
- 18. Newton's ring
- 19. Resolving power of telescope
- 20. stopwatch
- 21. venire calipers
- 22. Screwguage
- 23. meter scale
- 24. mercury lamp
- 25. sodium lamp