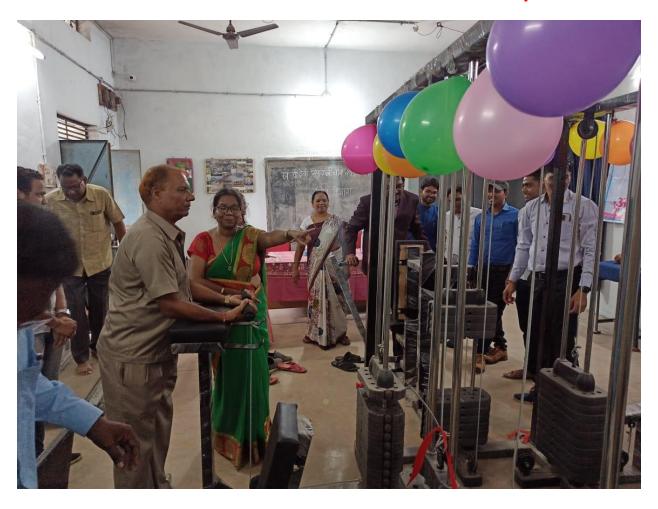

## Late Shri Devi Prasad Ji Choubey Govt College Gandai

Dist - K.C.G. (C.G.) 2023-24

**4.1.1** The institution has adequate infrastructure physical facilities for teaching learning his. Classrooms, laboratories computing equipments etc.



## Gymnasium



## **Sports Ground**



## **Library**



## **Zoology lab**



### **Botany lab**



## **Chemistry lab**



## **Physics lab**





## Geography



### **Computer lab**





## **Seminar hall**





# **Parcking**



# 4.1.1 Infrastructure & Learning Resources

## 4.1.1 Teaching and learning- Additional Information

New- Building

| 4.1. | 1           |                                                                              | New- Build                 |                                      |                          | CCTV     | LAN/WIF |
|------|-------------|------------------------------------------------------------------------------|----------------------------|--------------------------------------|--------------------------|----------|---------|
| 5.   | Rooms       | Uses